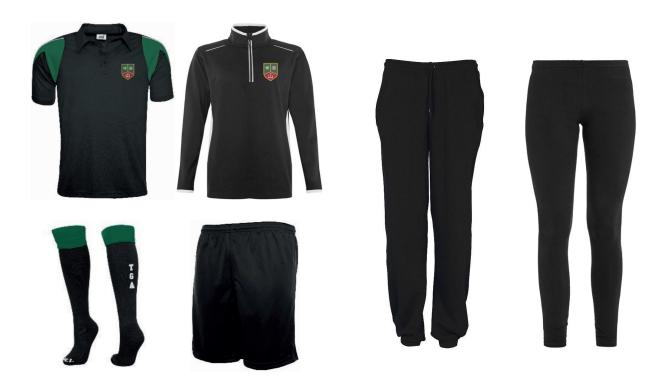

### **Compulsory Outdoor Kit:**

- Black/bottle green unisex PE polo shirt with TGSA badge\*
- New black/white long sleeved unisex 1/4 zip top with TGSA badge\*
- Black shorts/black tracksuit bottoms/black leggings
- Black/bottle green sports socks with TGA letters\*