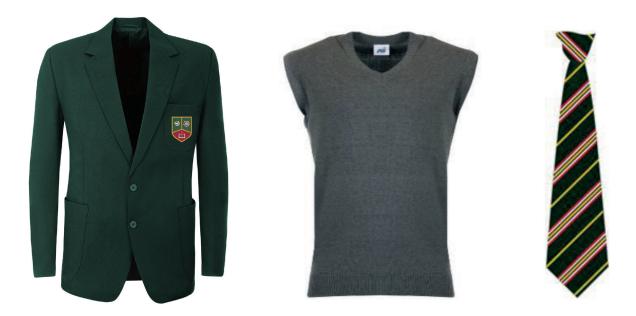

#### Blazer

Official Tudor Grange Samworth Academy green single breasted, two-button blazer with school badge on pocket.

#### **Grey Sleeveless Slip**

Medium grey, sleevless slip. The slip must be worn during the Autumn and Spring term and is optional during the Summer term.

#### Tie

Official Tudor Grange Samworth Academy clip on tie, reaching the waist. Ties should not be tucked into shirts.

Blazer, slipover jumper and clip tie only available from Schoolwear Solutions.