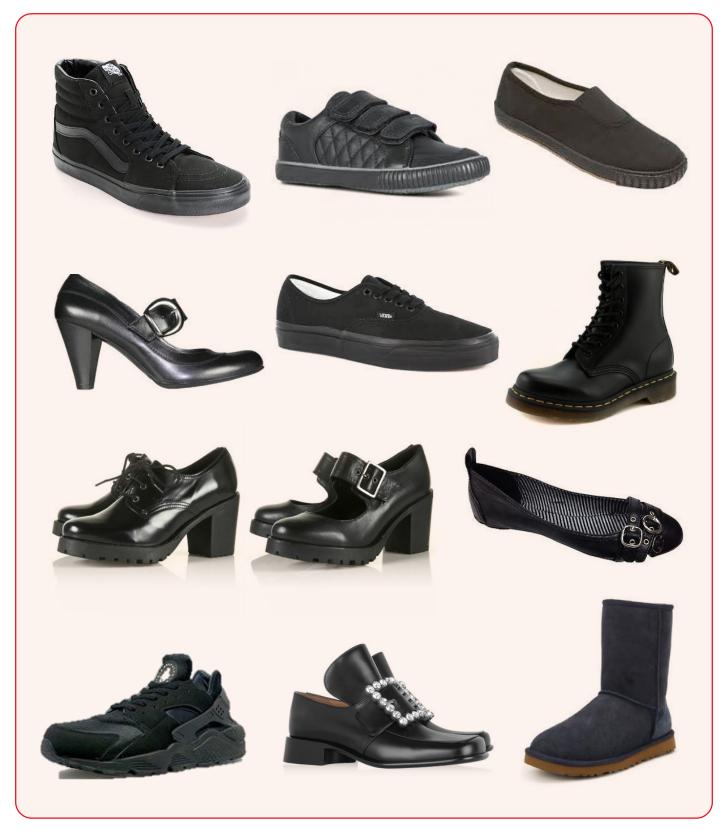

# **Unacceptable Footwear**

Unacceptable styles that must not be worn. For example, black or dark trainers, ballet pumps and canvas pumps.

#### Shoes

Shoes should be plain black leather with a maximum heel height of 5cm and a maximum sole thickness of 2cm (the heel height is measured from the ground to the welt up the back of the heel). Boots, boot-style shoes, stiletto heels, sling-back shoes, canvas shoes, suede shoes, trainers and skater style shoes are not permitted. Please see examples of correct and incorrect footwear on pages 13 & 14.