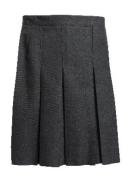

#### Skirt

Smart, plain charcoal grey skirt of knee length, no split or tiered skirts.

# Girls' Skirts (Grey)

Girls' Charleston Charcoal Pleated Skirt

Girls' Traditional Pleated Skirt with Triple Action Stormwear

Product code: T760197

Girls' Grey School Pleated Skirt

Girls' Pleated Skirt (3-16yrs)