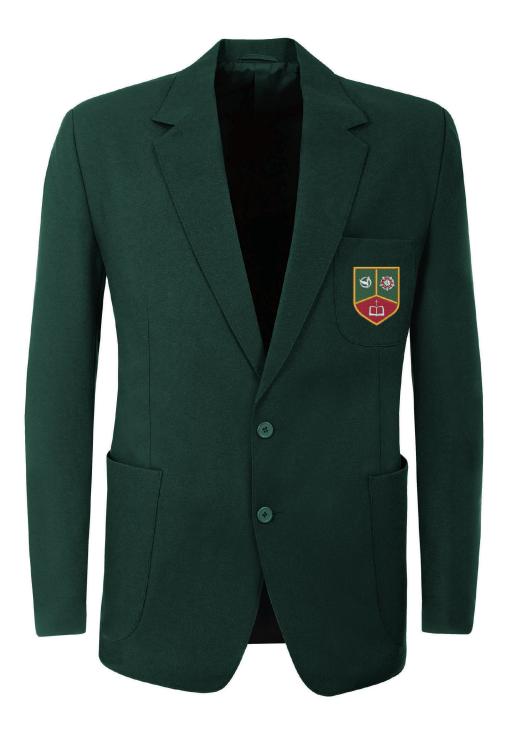

#### Blazer

Official Tudor Grange Samworth Academy green single breasted, two-button blazer with school badge on pocket.