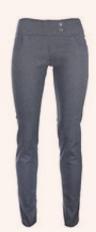

### **School Trouser & Skirt Guidance**

The following information has been provided to help parents and carers in identifying what styles of trousers and skirts are suitable for school wear.

Our Uniform Policy clearly stipulates that tight-fitting trousers, leggings, shorts, cargo pants or fashion trousers of any kind are not permitted in school.

#### **Trousers**

Smart, tailored plain charcoal grey trousers of waist height and ankle length. No jeans, denims, chinos, cords, combats, hispters, skinny fit, recent fashion trend or other casual trouser. No trousers with accessories including leg pockets, zips etc. Black and light grey trousers are not acceptable.

# **Examples of Prohibited Trousers**

The items shown below are not appropriate for school wear and must not be worn.

As fashions change quickly, this gallery may not show all pictures of prohibited items. To be sure that you are purchasing appropriate school wear, if ever you have any queries, please contact the Academy.