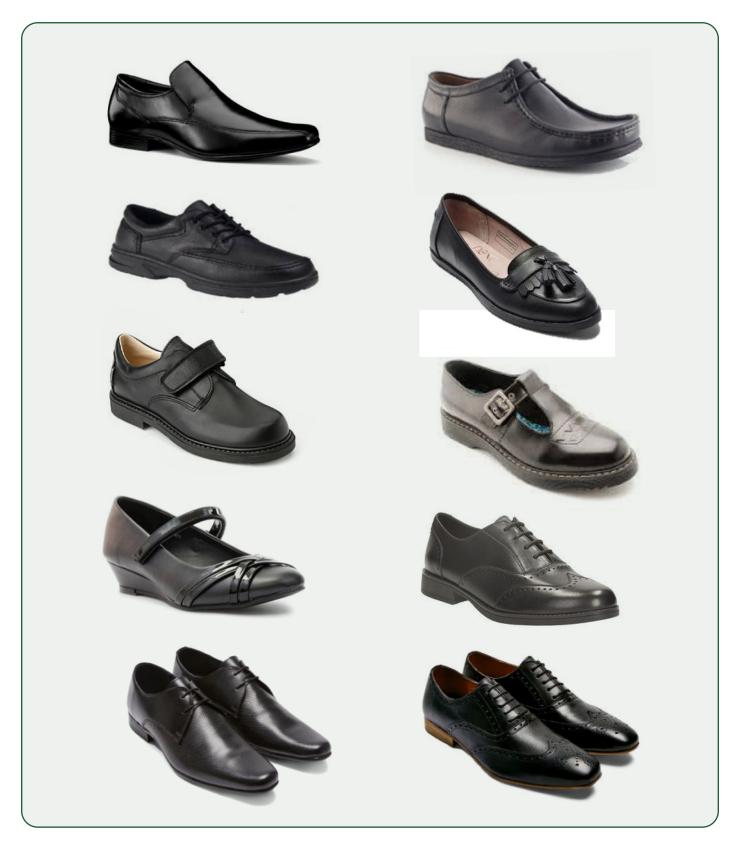

# **Acceptable Footwear**

Examples of shoe styles that are acceptable and suitable to be worn with uniform.

#### Shoes

Shoes should be plain black leather with a maximum heel height of 5cm and a maximum sole thickness of 2cm (the heel height is measured from the ground to the welt up the back of the heel). Boots, boot-style shoes, stiletto heels, sling-back shoes, canvas shoes, suede shoes, trainers and skater style shoes are not permitted. Please see examples of correct and incorrect footwear on pages 13 & 14.