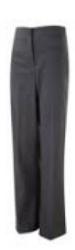

#### **Trousers**

Smart, tailored plain charcoal grey trousers of waist height and ankle length. No jeans, denims, chinos, cords, combats, hispters, skinny fit, recent fashion trend or other casual trouser. No trousers with accessories including leg pockets, zips etc. Black and light grey trousers are not acceptable.

# Girls' Trousers (Grey)

Girls' Senior Greenwich Trousers

Girls' Slim Leg Trousers with Zip Pocket & Triple Action Stormwear

Product code: T761240

Girls' Regular Leg Pure Cotton Trousers

Product code: T761409S

Girls' Grey Slim Leg School Trousers

Girls' Plain Front Trousers

Product code: 307-251