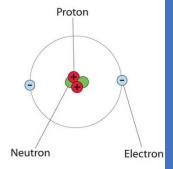

Electricity can be found in nature (lightning, electric eels) as well as in the nervous system in the human body.

Electricity is the flow of moving electrons.

Electricity can only flow when a power supply is able to "push" the electrons around a complete circuit.