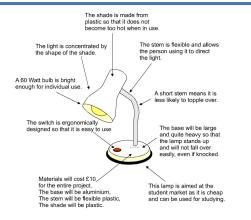

Labelled
Diagrams show
us what
something looks
like and tells us
important
information about
how it works.

| Wires | Light bulb | Cell   | Battery —          | Buzzer | Crocodile clips | Switch |
|-------|------------|--------|--------------------|--------|-----------------|--------|
|       |            | aince. | namanin<br>namanin |        |                 |        |