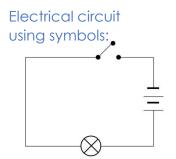

## Vocabulary:

| appliance  | a machine in your home         |  |  |  |  |
|------------|--------------------------------|--|--|--|--|
|            | that you use to do a job       |  |  |  |  |
|            | (e.g. iron)                    |  |  |  |  |
| electrical | the combination of wires, a    |  |  |  |  |
| circuit    | cell or battery, often with a  |  |  |  |  |
|            | bulb or motor.                 |  |  |  |  |
| switch     | Used to turn the circuit on or |  |  |  |  |
|            | off.                           |  |  |  |  |
| conductor  | Allows the flow of electricity |  |  |  |  |
|            | through really well.           |  |  |  |  |
| insulator  | Does not allow the flow of     |  |  |  |  |
|            | electricity through well.      |  |  |  |  |
| buzzer     | turns electrical energy into   |  |  |  |  |
|            | energy                         |  |  |  |  |
| light bulb | turns electrical energy into   |  |  |  |  |
|            | energy                         |  |  |  |  |
| motor      | turns electrical energy into   |  |  |  |  |
|            | energy                         |  |  |  |  |
|            |                                |  |  |  |  |

Labelled
Diagrams show
us what
something looks
like and tells us
important
information about
how it works.

| Wires | Light bulb | Cell   | Battery —          | Buzzer | Crocodile clips | Switch |
|-------|------------|--------|--------------------|--------|-----------------|--------|
|       |            | aince. | namanin<br>namanin |        |                 |        |