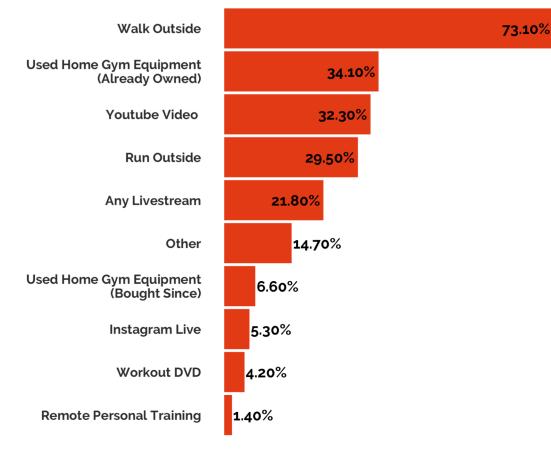

## What exercise methods are most common since 'lockdown' started?

The % of respondents that report engaging in the following methods...

Are any of you taking part in these methods?

Source: OriGym survey of 1,000 UK adults