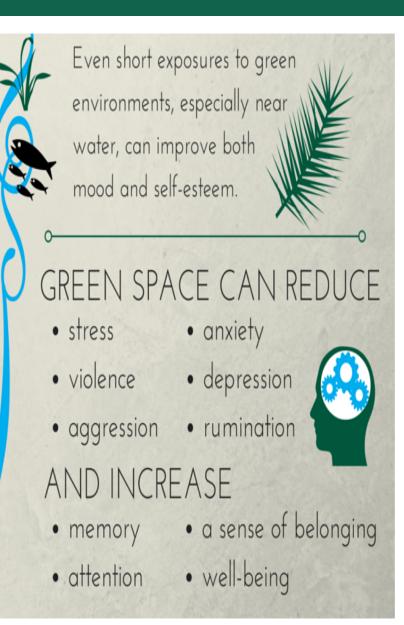

## Go outdoors

Green space has positive impacts on mental health and well-being. Increasing urbanization is limiting access to local green space, especially in our most underrepresented communities.

How many hours a week do our tutor group spend outside?